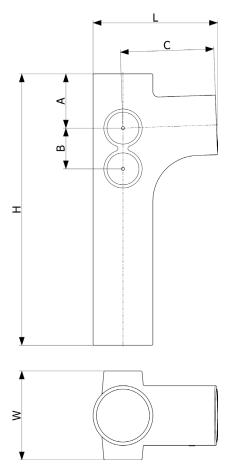

Long Tail Single Radius Branch 88°

**EF096** 

| DN      | L   | н   | w   | A   | В  | С   | WEIGHT<br>(KG) | PRODUCT<br>CODE |
|---------|-----|-----|-----|-----|----|-----|----------------|-----------------|
| 100x100 | 229 | 500 | 164 | 100 | 75 | 172 | 9.9            | 208644          |
| 150x100 | 280 | 700 | 220 | 114 | 75 | 200 | 17.9           | 291015          |