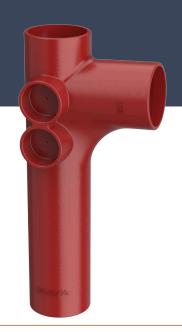

# Long Tail Single Radius Branch 88° EF096

# **DESCRIPTION**

The long tail single radius branch offers a single branch design for connecting a SVP stack to WC connections and jointless through slab penetration.

This product is designed and conforms to the design guidance of BS EN 12056-2.

The 4 x 50mm push-fit bosses can be hole sawed and used to connect low level waste connections.