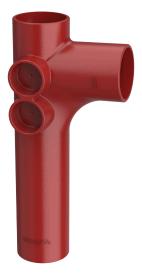

# Long Tail Single Radius Branch 88° EF096

# **DESCRIPTION**

The long tail single radius branch offers a single branch design for connecting a SVP stack to WC connections and jointless through slab penetration.

This product is designed and conforms to the design guidance of BS EN 12056-2.

The 4 x 50mm push-fit bosses can be hole sawed and used to connect low level waste connections.